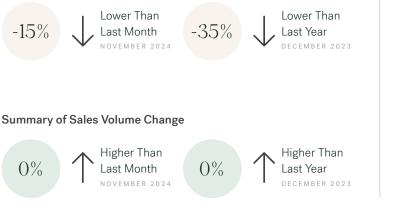

#### Summary of Sales Price Change

#### Sales-to-Active Ratio

Number of Transactions

#### Sales-to-Active Ratio

Summary of Sales Price Change

Number of Transactions