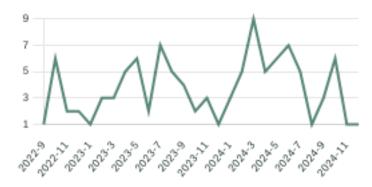

#### Number of Transactions

#### Sales-to-Active Ratio

Number of Transactions

#### Sales-to-Active Ratio

Summary of Sales Price Change

Number of Transactions