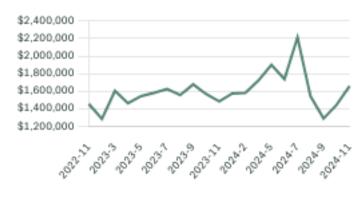

ver, bordering Ladner, Surrey and Delta, with approximately 21,588 (2016) residents living in a land area of 21,588 (2016) square kilometers. Currently there are homes for sale in Tsawwassen, with an average price of 1,423,959, an average size of 2,132 sqft, and an average price per square feet of \$668.

## Tsawwassen Neighbourhoods



## December 2024 Tsawwassen Overview

KLEIN II

ROYAL LEPAGE





Sales-to-Active Ratio



## Tsawwassen Single Family Houses

DECEMBER 2024 - 5 YEAR TREND

#### Market Status

Buyers Market

Tsawwassen is currently a **Buyers Market**. This means that **less than 12%** of listings are sold within **30 days**. Buyers may have a **slight advantage** when negotiating prices.





KLEIN II

ROYAL LEPAGE

#### Summary of Sales Price Change



#### Sales Price





#### Number of Transactions



## Tsawwassen Single Family Townhomes

DECEMBER 2024 - 5 YEAR TREND

#### Market Status

Buyers Market

Tsawwassen is currently a **Buyers Market**. This means that **less than 12%** of listings are sold within **30 days**. Buyers may have a **slight advantage** when negotiating prices.





KLEIN II

ROYAL LEPAGE

#### Sales Price



#### Summary of Sales Price Change



#### Sales-to-Active Ratio



Number of Transactions



## Tsawwassen Single Family Condos

DECEMBER 2024 - 5 YEAR TREND

#### Market Status

Buyers Market

Tsawwassen is currently a **Buyers Market**. This means that **less than 12%** of listings are sold within **30 days**. Buyers may have a **slight advantage** when negotiating prices.





KLEIN II

ROYAL LEPAGE

#### Sales Price