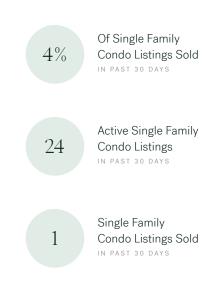

## Tsawwassen Single Family Condos

DECEMBER 2024 - 5 YEAR TREND

#### Market Status

Buyers Market

Tsawwassen is currently a **Buyers Market**. This means that **less than 12%** of listings are sold within **30 days**. Buyers may have a **slight advantage** when negotiating prices.