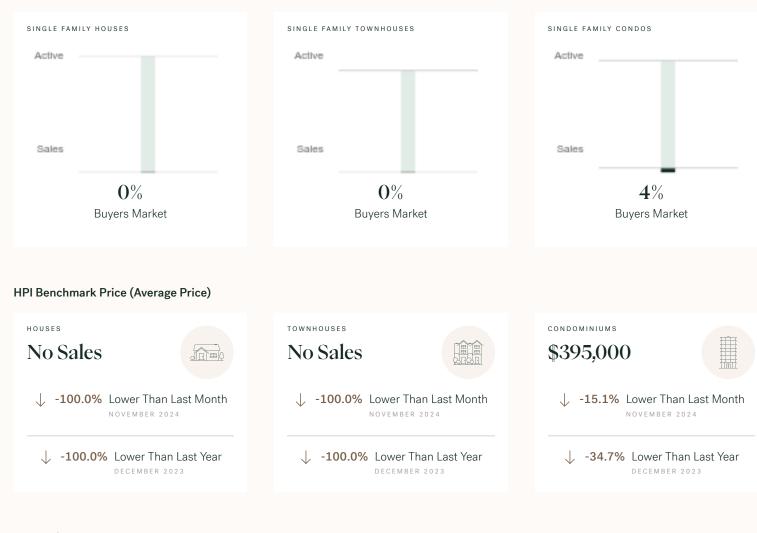

## December 2024 Tsawwassen Overview

KLEIN II

ROYAL LEPAGE

Sales-to-Active Ratio

#### Market Status

Buyers Market

Tsawwassen is currently a **Buyers Market**. This means that **less than 12%** of listings are sold within **30 days**. Buyers may have a **slight advantage** when negotiating prices.