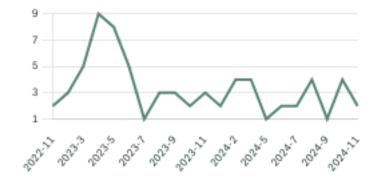

Delta, with approximately 21,588 (2016) residents living in a land area of 21,588 (2016) square kilometers. Currently there are homes for sale in Tsawwassen, with an average price of 1,423,959, an average size of 2,132 sqft, and an average price per square feet of \$668.

## Tsawwassen Neighbourhoods



## December 2024 Tsawwassen Overview

KLEIN II

ROYAL LEPAGE





Sales-to-Active Ratio



## Tsawwassen Single Family Houses

DECEMBER 2024 - 5 YEAR TREND

#### Market Status

Buyers Market

Tsawwassen is currently a **Buyers Market**. This means that **less than 12%** of listings are sold within **30 days**. Buyers may have a **slight advantage** when negotiating prices.





KLEIN II

ROYAL LEPAGE

#### Summary of Sales Price Change



#### Sales Price





#### Number of Transactions



## Tsawwassen Single Family Townhomes

DECEMBER 2024 - 5 YEAR TREND

#### Market Status

Buyers Market

Tsawwassen is currently a **Buyers Market**. This means that **less than 12%** of listings are sold within **30 days**. Buyers may have a **slight advantage** when negotiating prices.





KLEIN II

ROYAL LEPAGE

#### Sales Price



#### Summary of Sales Price Change



#### Sales-to-Active Ratio



Number of Transactions



## Tsawwassen Single Family Condos

DECEMBER 2024 - 5 YEAR TREND

#### Market Status

Buyers Market

Tsawwassen is currently a **Buyers Market**. This means that **less than 12%** of listings are sold within **30 days**. Buyers may have a **slight advantage** when negotiating prices.





KLEIN II

ROYAL LEPAGE

#### Sales Price





#### Sales-to-Active Ratio

Sum