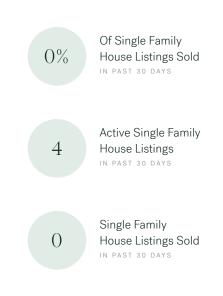

## Tsawwassen Single Family Houses

DECEMBER 2024 - 5 YEAR TREND

#### Market Status

Buyers Market

Tsawwassen is currently a **Buyers Market**. This means that **less than 12%** of listings are sold within **30 days**. Buyers may have a **slight advantage** when negotiating prices.